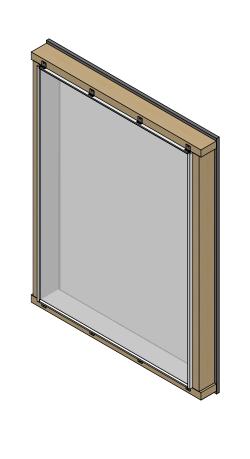

**DETAIL C** 

**SCALE 1:2.5** 

1. SLIDE THE WINDOW CENTERED INTO THE WALL CUTOUT AND BLOCKING MAKING SURE THAT IT IS FLUSH WITH THE DRYWALL.

2. ATTACH THE WALL ANCHORS INTO THE BLOCKING, THEN ATTACH THE ANCHORS INTO THE WINDOW WITH THE PROVIDED 18-8 1/4" PHILLIPS FLAT HEAD SCREWS.