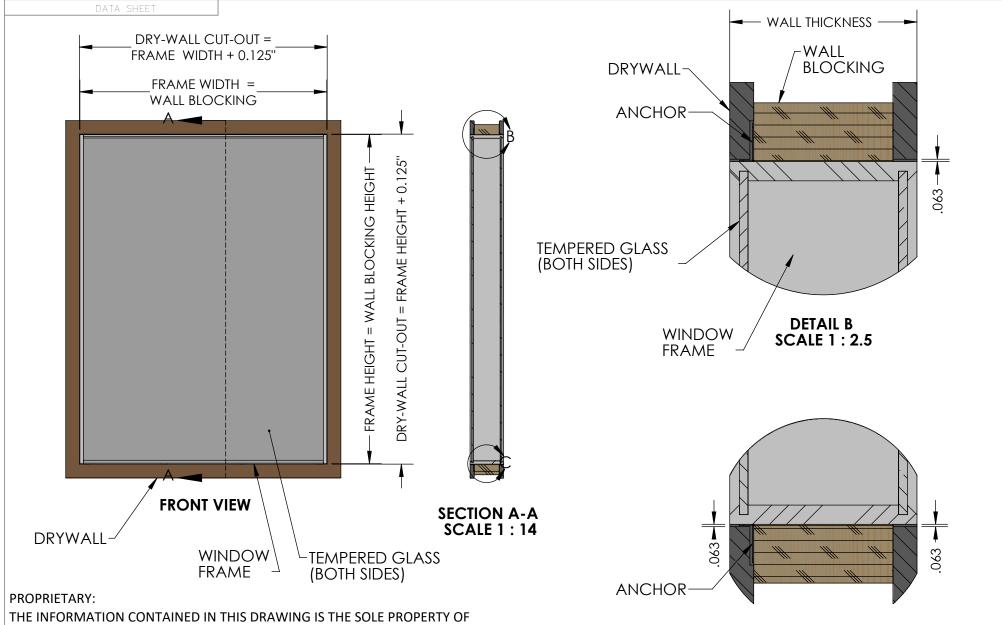

**DETAIL C** 

**SCALE 1:2.5** 

1. SLIDE THE WINDOW CENTERED INTO THE WALL CUTOUT AND BLOCKING MAKING SURE THAT IT IS FLUSH WITH THE DRYWALL.

2. ATTACH THE WALL ANCHORS INTO THE BLOCKING, THEN ATTACH THE ANCHORS INTO THE WINDOW WITH THE PROVIDED 18-8 1/4" PHILLIPS FLAT HEAD SCREWS.

3. FILE OFF SOME OF THE INSIDE OF THE DRYWALL WHERE THE ANCHORS ARE ATTACHED AS NEEDED. INSTALL THE DRY WALL OVER THE WINDOW BLOCKING.