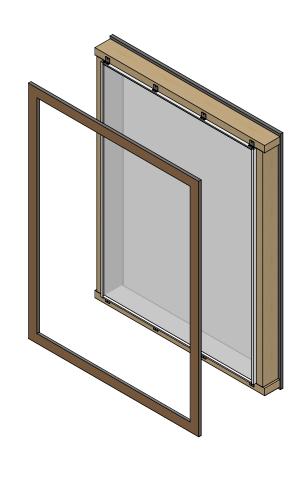

**DETAIL C** 

**SCALE 1:2.5** 

1. SLIDE THE WINDOW CENTERED INTO THE WALL CUTOUT AND BLOCKING MAKING SURE THAT IT IS FLUSH WITH THE DRYWALL.

2. ATTACH THE WALL ANCHORS INTO THE BLOCKING, THEN ATTACH THE ANCHORS INTO THE WINDOW WITH THE PROVIDED 18-8 1/4" PHILLIPS FLAT HEAD SCREWS.

3. FILE OFF SOME OF THE INSIDE OF THE DRYWALL WHERE THE ANCHORS ARE ATTACHED AS NEEDED. INSTALL THE DRY WALL OVER THE WINDOW BLOCKING.