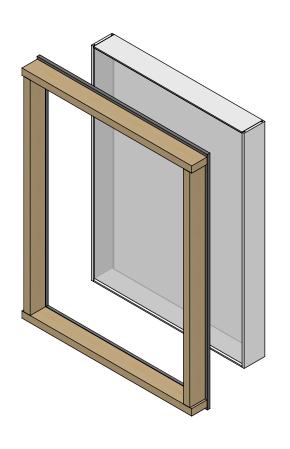

**DETAIL C** 

**SCALE 1:2.5** 

1. SLIDE THE WINDOW CENTERED INTO THE WALL CUTOUT AND BLOCKING MAKING SURE THAT IT IS FLUSH WITH THE DRYWALL.

2. ATTACH THE WALL ANCHORS INTO THE BLOCKING, THEN ATTACH THE ANCHORS INTO THE WINDOW WITH THE PROVIDED 18-8 1/4" PHILLIPS FLAT HEAD SCREWS.