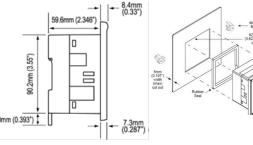

#### **Specification:**

Power supply nominal: 24VDC Permissible range: 10.2-28.8VDC Max. current: 245 mA@24V. Graphic Display Screen:

STN, LED, White LED backlight Display resolution: 128 x 64 pixels

Viewing area: 2.4"