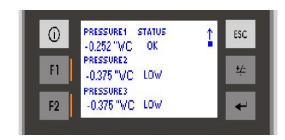

### **Description**

AirCare Automation's ACC7017 – Field Configure Cleanroom (Graphic Screen) Console intelligently MONITORs and CONTROLs clean room and facility environments (up to 50 FFU units organized in up to 5 groups). The ACC7017 provides Environment Monitoring with up to 6 analog sensors that can be monitored and data-logged (option). The console provides communication (MODBUS-RTU platform), unit control, and system monitoring in one easy-to-use package.

#### **Functions/ Features (Field Configure)**

5 group / 50 FFU per system (ACC7017 only) 6 analog (4-20mA) sensors Alarm for error

#### 7-Day Clock/Calendar feature

Unit & Facility/Group speed adjustment
Monitor/Alarm - following error types:
Communication error with the node
Pressure switch fault (AC)
RPM low or high limit exceeded (EC)
Menu driven configuration options
3 levels of user control: View, User and Master