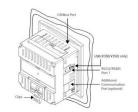

### **Description**

AirCare Automation's ACC7017 – Field Configure Cleanroom (Graphic Screen) Console intelligently MONITORs and CONTROLs clean room and facility environments (up to 50 FFU units organized in up to 5 groups). The ACC7017 provides Environment Monitoring with up to 6 analog sensors that can be monitored and data-logged (option). The console provides communication (MODBUS-RTU platform), unit control, and system monitoring in one easy-to-use package.

ACC7019 – 6 Sensor Monitoring ACC7017 – 6 Sensors w/FFU Control

PROPRIETARY AND CONFIDENTIAL

20 Keys, including 10 user labeled keys Serial Port (MODBUS)- Baud rate 9600 Isolated RS485 – Ethernet Port

8204 N Lamar Blvd Suite B-11 Austin, TX 78753 PH:1-855-234-9237 FAX:1-866-542-0612

Visit us at: aircareautomation.com Email: info@aircareautomation.com