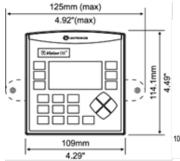

#### **Specification:**

Power supply nominal: 24VDC Permissible range: 10.2-28.8VDC Max. current: 245 mA@24V. Graphic Display Screen:

STN, LED, White LED backlight Display resolution: 128 x 64 pixels

Viewing area: 2.4"