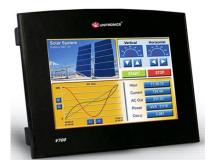

# Zephyr 4 12.1" color touchscreen

### **Overview**

AirCare Automation's Zephyr 4- Field Configure Monitoring Console intelligently MONITORs and CONTROLs clean room and facility environments. The console provides communication (MODBUS-RTU platform), system monitoring (and FFU control) in one easy-to-use package.

## **ZEPHYR 4** Specifications:

Power supply nominal: 24VDC Permissible range: 10.2-28.8VDC Max. current consumption: 0.5A@24V Battery back-up: 7 years typical at 25°C

Display Screen: TFT LCD, White LED backlight Display resolution: 800x600 pixels (SVGA) Viewing area: 12.1" Colors: 65.536 Touchscreen: Resistive, analog

## **Functions/** Features

- Monitor Diff. Pressure, Temp, RH
- Set Hi/Lo alarm limits
- Adjust read-out to match certifier measurements
- 16 rooms

•

- **Data-Log of results** .
- **E-mail Alarm notification**