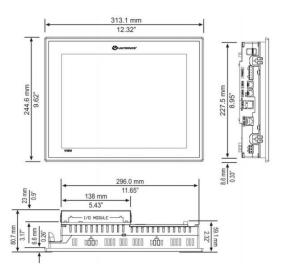

## **ZEPHYR 4** Specifications:

Power supply nominal: 24VDC Permissible range: 10.2-28.8VDC Max. current consumption: 0.5A@24V Battery back-up: 7 years typical at 25°C

Display Screen: TFT LCD, White LED backlight Display resolution: 800x600 pixels (SVGA) Viewing area: 12.1" Colors: 65.536 Touchscreen: Resistive, analog