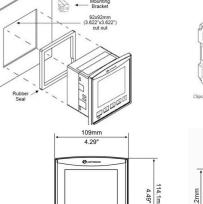

Console is supplied in a White Steel enclosure (ACPNL00 with SMPS) to easily wall mount. Ethernet Access provides remote access to the console, e-mail alarm notification and data-log download for the sensor readings.

#### **Functions/ Features**

- Monitor Diff. Pressure, Temp, RH
- Set Hi/Lo alarm limits
- Adjust read-out to match certifier measurements
- 6 rooms
- Data-Log of results
- E-mail Alarm notification
- Menu driven configuration options
- 3 levels of user control: View, User and Master

#### Specifications for Touchscreen Console Power Supply

- Input Voltage: 24 VDC
- Max Current Consumption: 240mA@24V

### Display Screen

- TFT, LCD Display, White LED backlit
- Viewing Area: 3.5"
- Display resolution: 320 x 240 pixels **Keyboard**
- Virtual Keyboard when Data entry needed.



F1 F2 F3 F4 E9C





| AirCare<br>Automation                                                                                                                                                  | Zephyr 2 Submittal                                                                                                                                                                                                | JOB NAME JOB # Submittal |
|------------------------------------------------------------------------------------------------------------------------------------------------------------------------|-----------------------------------------------------------------------------------------------------------------------------------------------------------------------------------------------------