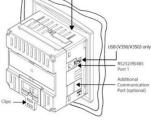

The **Zephyr 2** console supports cleanroom monitoring up to 6 rooms – with ability to add FFU control for up to a total of 100 FFU addresses. Plug-and Play, the Console is field configurable to match your facility layout needs The **Zephyr 2** Console is supplied in a White Steel enclosure (ACPNL00 with SMPS) to easily wall mount. Ethernet Access provides remote access to the console, e-mail alarm notification and data-log download for the sensor readings.