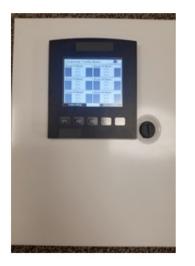

# Zephyr 2 3.5" color touchscreen

Field-Configure: 6 groups, 100 units Monitoring – 6 areas (T, RH, DiffP) CUSTOM: 1 LANs Up to 100 Addresses Up to 8 Groups

## Overview

AirCare Automation's **Zephyr 2** – Field Configure Monitoring Console intelligently MONITORs and CONTROLs clean room and facility environments. The console provides communication (MODBUS-RTU platform), system monitoring (and FFU control) in one easy-to-use package.

The **Zephyr 2** console supports cleanroom monitoring up to 6 rooms – with ability to add FFU control for up to a total of 100 FFU addresses. Plug-and Play, the Console is field configurable to match your facility layout needs The **Zephyr 2** Console is supplied in a White Steel enclosure (ACPNL00 with SMPS) to easily wall mount. Ethernet Access provides remote access to the console, e-mail alarm notification and data-log download for the sensor readings.

#### **Functions/ Features**

- Monitor Diff. Pressure, Temp, RH
- Set Hi/Lo alarm limits
- Adjust read-out to match certifier measurements
- 6 rooms
- Data-Log of results
- E-mail Alarm notification
- Menu driven configuration options
- 3 levels of user control: View, User and Master