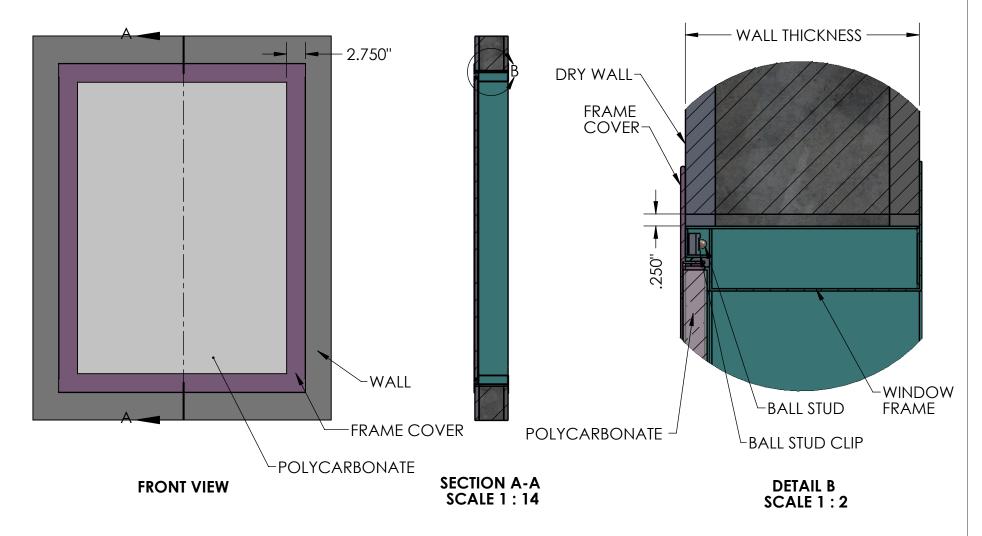

## PROPRIETARY:

THE INFORMATION CONTAINED IN THIS DRAWING IS THE SOLE PROPERTY OF TERRA UNIVERSAL. COPYING, REPRODUCTION, FABRICATION ARE PROHIBITED. © 2021 TERRA UNIVERSAL, INC. ALL RIGHTS RESERVED.

|     |                 |               |    | MATERIAL SPEC.      | FINISH SPEC.                    | UNLESS OTHERWISE SPECIFIED, DIMENSIONS ARE IN | INCHES    |                                                                                                             | TITLE DiaCa | for Eranged Classics and Windows                           |
|-----|-----------------|---------------|----|---------------------|---------------------------------|-----------------------------------------------|-----------|-------------------------------------------------------------------------------------------------------------|-------------|------------------------------------------------------------|
| RV; | # DESCRIPTION   | DATE          | BY | 304SS               | #4 FINISH                       | TOLERANCES ON:                                |           | <b>Terra</b>                                                                                                |             | fe Framed Cleanroom Window;<br>lingle Pane, Polycarbonate, |
| NC  | INITIAL RELEASE | ASE 3/2/21 DN |    | 1/2" POLYC ARBONATE |                                 | .XX DECIMALS ± .03 X° ± 1°                    |           | 301 Stainless Steel Framed                                                                                  |             |                                                            |
|     |                 |               |    |                     | .XXX DECIMALS ± .010 X/X ± 1/64 |                                               | Universal |                                                                                                             |             |                                                            |
|     |                 |               |    |                     |                                 | SIGNATURES                                    | DATE      |                                                                                                             |             |                                                            |
|     |                 |               |    |                     |                                 | ISSUED BY: DONALD NELSON                      | 3/2/21    | Proprietary & Confidential<br>All rights reserved by<br>TERRA UNIVERSAL<br>Disclosure or Copying Prohibited | IAI         | 6611-03                                                    |
|     |                 |               |    |                     |                                 | REF #:                                        |           | DISCLOSURE OR COPYING PROHIBITED                                                                            | SC ALE      | SHEET 2 OF 2                                               |