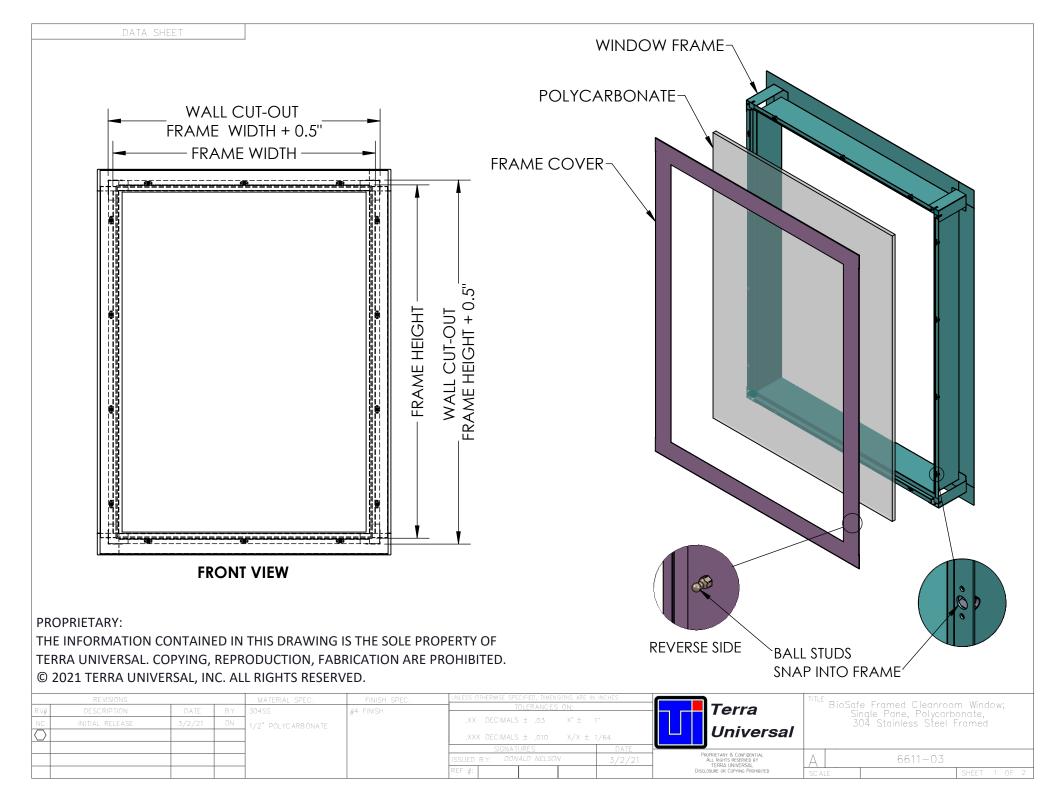

## PROPRIETARY:

THE INFORMATION CONTAINED IN THIS DRAWING IS THE SOLE PROPERTY OF TERRA UNIVERSAL. COPYING, REPRODUCTION, FABRICATION ARE PROHIBITED. © 2021 TERRA UNIVERSAL, INC. ALL RIGHTS RESERVED.

|     |                 |               |    | MATERIAL SPEC.      | FINISH SPEC.                    | UNLESS OTHERWISE SPECIFIED, DIMENSIONS ARE IN | INCHES    |                                                                                                             | TITLE DiaCa | for Eranged Classics and Windows                           |
|-----|-----------------|---------------|----|---------------------|---------------------------------|-----------------------------------------------|-----------|-------------------------------------------------------------------------------------------------------------|-------------|------------------------------------------------------------|
| RV; | # DESCRIPTION   | DATE          | BY | 304SS               | #4 FINISH                       | TOLERANCES ON:                                |           | <b>Terra</b>                                                                                                |             | fe Framed Cleanroom Window;<br>lingle Pane, Polycarbonate, |
| NC  | INITIAL RELEASE | ASE 3/2/21 DN |    | 1/2" POLYC ARBONATE |                                 | .XX DECIMALS ± .03 X° ± 1°                    |           | 301 Stainless Steel Framed                                                                                  |             |                                                            |
|     |                 |               |    |                     | .XXX DECIMALS ± .010 X/X ± 1/64 |                                               | Universal |                                                                                                             |             |                                                            |
|     |                 |               |    |                     |                                 | SIGNATURES                                    | DATE      |                                                                                                             |             |                                                            |
|     |                 |               |    |                     |                                 | ISSUED BY: DONALD NELSON                      | 3/2/21    | Proprietary & Confidential<br>All rights reserved by<br>TERRA UNIVERSAL<br>Disclosure or Copying Prohibited | IAI         | 6611-03                                                    |
|     |                 |               |    |                     |                                 | REF #:                                        |           | DISCLOSURE OR COPYING PROHIBITED                                                                            | SC ALE      | SHEET 2 OF 2                                               |