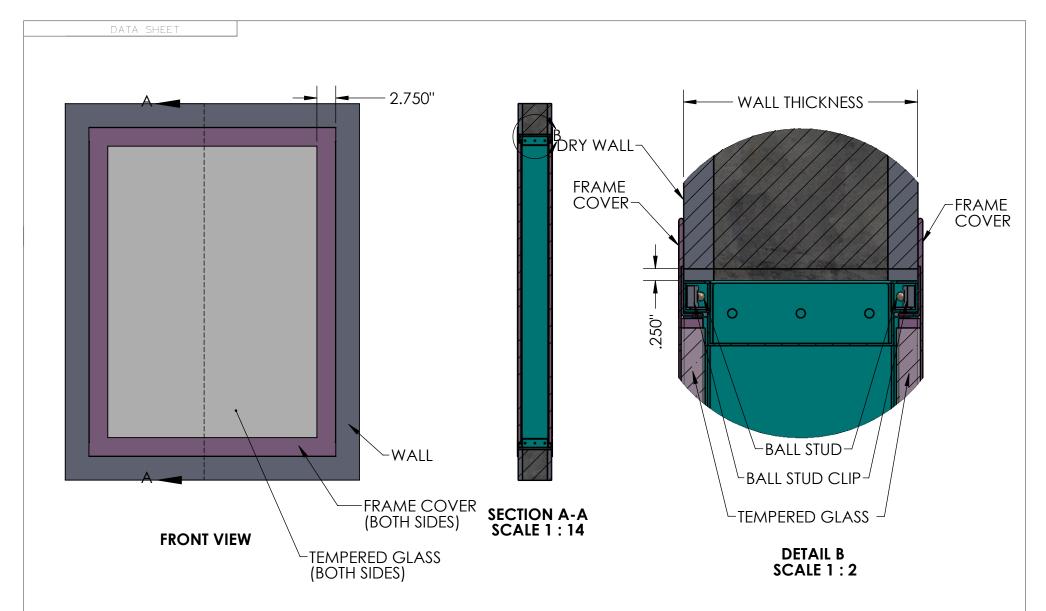

|            | REVISIONS                   |         |                     | MATERIAL SPEC. | FINISH SPEC.                                                             | UNLESS OTHERWISE SPECIFIED, DIM |      | I INCHES    |                                                                         | TITLE                                                            |         | 14.0         |
|------------|-----------------------------|---------|---------------------|----------------|--------------------------------------------------------------------------|---------------------------------|------|-------------|-------------------------------------------------------------------------|------------------------------------------------------------------|---------|--------------|
| RV#        | DESCRIPTION                 | DATE BY |                     | 304 SS         | #4 FINISH                                                                | TOLERANCES ON:                  |      |             | <b>Terra</b>                                                            | BioSafe Framed Cleanroom Window;<br>Double Pane, Tempered Glass, |         |              |
| NC         | INITIAL RELEASE 3/2/2021 DN |         | 1/2" TEMPERED GLASS |                | .XX DECIMALS ±.03 X* ± 1*<br>.XXX DECIMALS ±.010 X/X ±1/64<br>SIGNATURES |                                 |      |             | 704 Staiplans Stapl Franced                                             |                                                                  |         |              |
| $\bigcirc$ |                             |         |                     |                |                                                                          |                                 | DATE | 💶 Universal |                                                                         |                                                                  |         |              |
|            |                             |         |                     |                |                                                                          | ISSUED BY: DONALD NELSON 3/2,   |      | 3/2/2021    |                                                                         |                                                                  |         |              |
|            |                             |         |                     | -              |                                                                          | APPROVED BY:                    |      |             | PROPRIETARY & CONFIDENTIAL<br>ALL RIGHTS RESERVED BY<br>TERRA UNIVERSAL | I A I                                                            | 6603-19 |              |
|            |                             |         |                     |                |                                                                          | REF #:                          |      |             | DISCLOSURE OR COPYING PROHIBITED                                        | SC ALE                                                           |         | SHEET 2 OF 2 |