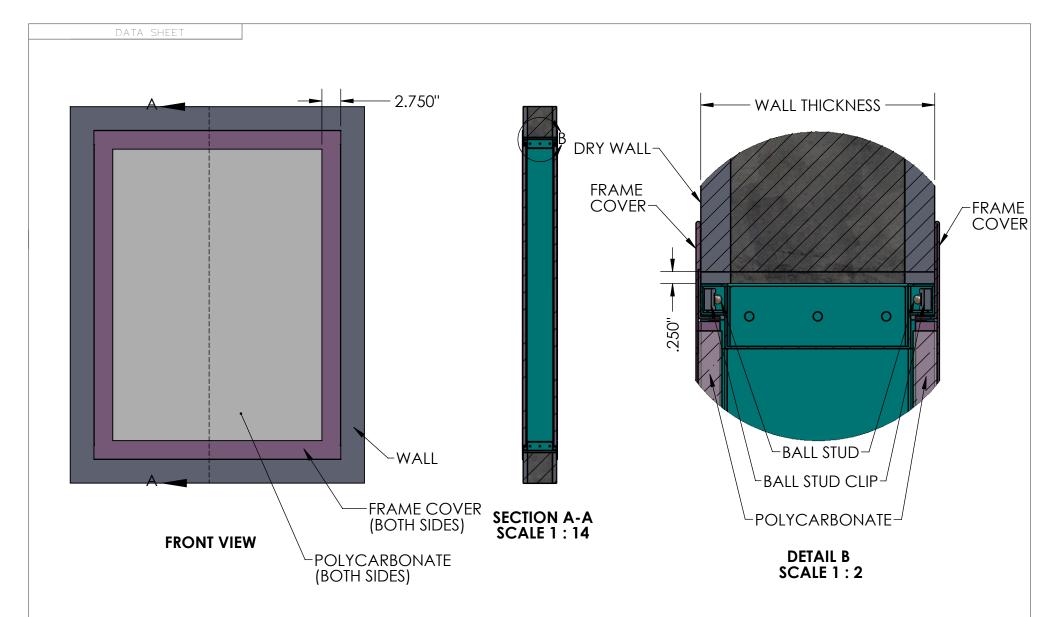

## PROPRIETARY:

THE INFORMATION CONTAINED IN THIS DRAWING IS THE SOLE PROPERTY OF TERRA UNIVERSAL. COPYING, REPRODUCTION, FABRICATION ARE PROHIBITED. © 2021 TERRA UNIVERSAL, INC. ALL RIGHTS RESERVED.

|   | REVISIONS         |                             |    | MATERIAL SPEC.      | FINISH SPEC. | UNLESS OTHERWISE SPECIFIED, DIMENSIONS ARE IN | N INCHES                                                                |                                  | TITLE                                                        |              |
|---|-------------------|-----------------------------|----|---------------------|--------------|-----------------------------------------------|-------------------------------------------------------------------------|----------------------------------|--------------------------------------------------------------|--------------|
| R | V# DESCRIPTION    | DATE                        | BY | 304 SS              | #4 FINISH    | TOLERANCES ON:                                |                                                                         | Terra                            | BioSafe Framed Cleanroom Window; Double Pane, Polycarbonate, |              |
| 1 | C INITIAL RELEASE | INITIAL RELEASE 3/2/2021 DN |    | 1/2" POLYC ARBONATE | III          | .XX DECIMALS ±.03                             |                                                                         | 1/2010/08/08                     | 704 Stainland Stant Francia                                  |              |
| K | <u> </u>          |                             |    |                     |              | SIGNATURES                                    | DATE                                                                    | Universal                        |                                                              |              |
|   |                   |                             |    |                     |              | ISSUED BY: DONALD NELSON                      | 3/2/2021                                                                |                                  |                                                              |              |
|   |                   |                             |    |                     | APPROVED BY: |                                               | PROPRIETARY & CONFIDENTIAL<br>ALL RIGHTS RESERVED BY<br>TERRA UNIVERSAL | I A I                            | 6603-22                                                      |              |
|   |                   |                             |    |                     |              | REF #:                                        |                                                                         | DISCLOSURE OR COPYING PROHIBITED | SC ALE                                                       | SHEET 2 OF 2 |