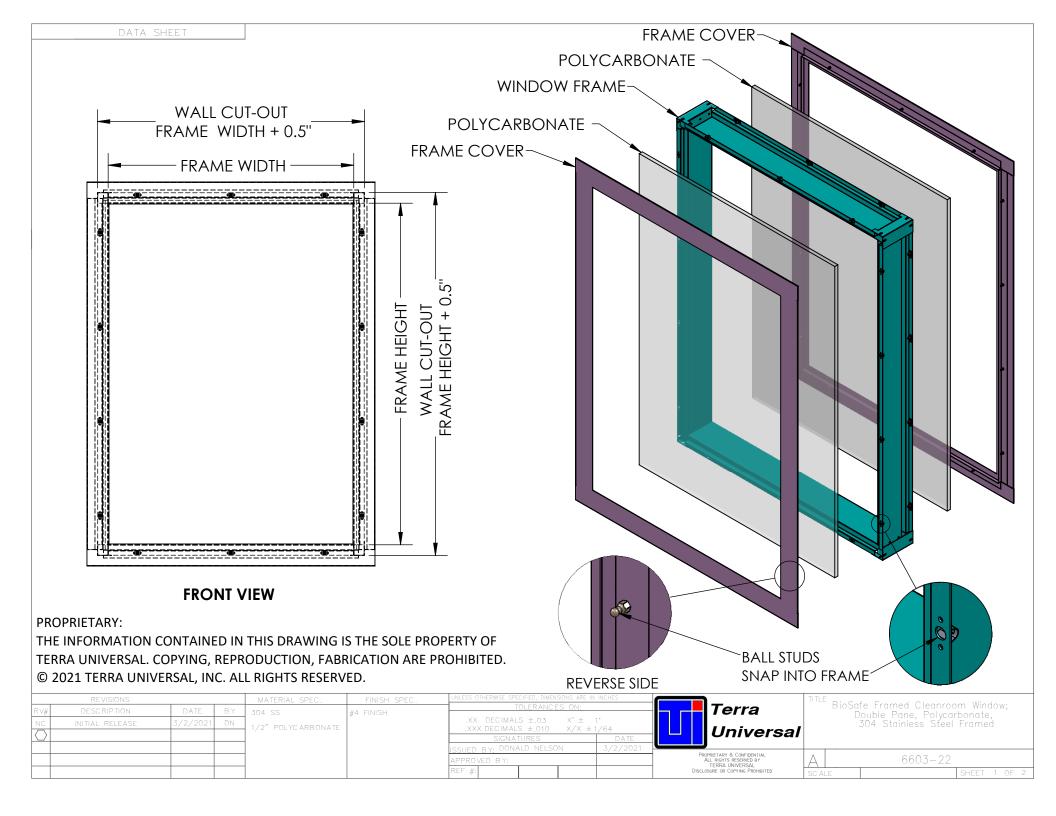

## PROPRIETARY:

THE INFORMATION CONTAINED IN THIS DRAWING IS THE SOLE PROPERTY OF TERRA UNIVERSAL. COPYING, REPRODUCTION, FABRICATION ARE PROHIBITED. © 2021 TERRA UNIVERSAL, INC. ALL RIGHTS RESERVED.

|   | REVISIONS         |                             |    | MATERIAL SPEC.      | FINISH SPEC. | UNLESS OTHERWISE SPECIFIED, DIMENSIONS ARE IN | N INCHES                                                                |                                  | TITLE                                                        |              |
|---|-------------------|-----------------------------|----|---------------------|--------------|-----------------------------------------------|-------------------------------------------------------------------------|----------------------------------|--------------------------------------------------------------|--------------|
| R | V# DESCRIPTION    | DATE                        | BY | 304 SS              | #4 FINISH    | TOLERANCES ON:                                |                                                                         | Terra                            | BioSafe Framed Cleanroom Window; Double Pane, Polycarbonate, |              |
| 1 | C INITIAL RELEASE | INITIAL RELEASE 3/2/2021 DN |    | 1/2" POLYC ARBONATE | III          | .XX DECIMALS ±.03                             |                                                                         | 1/2010/08/08                     | 704 Stainland Stant Francia                                  |              |
| K | <u> </u>          |                             |    |                     |              | SIGNATURES                                    | DATE                                                                    | Universal                        |                                                              |              |
|   |                   |                             |    |                     |              | ISSUED BY: DONALD NELSON                      | 3/2/2021                                                                |                                  |                                                              |              |
|   |                   |                             |    |                     | APPROVED BY: |                                               | PROPRIETARY & CONFIDENTIAL<br>ALL RIGHTS RESERVED BY<br>TERRA UNIVERSAL | I A I                            | 6603-22                                                      |              |
|   |                   |                             |    |                     |              | REF #:                                        |                                                                         | DISCLOSURE OR COPYING PROHIBITED | SC ALE                                                       | SHEET 2 OF 2 |